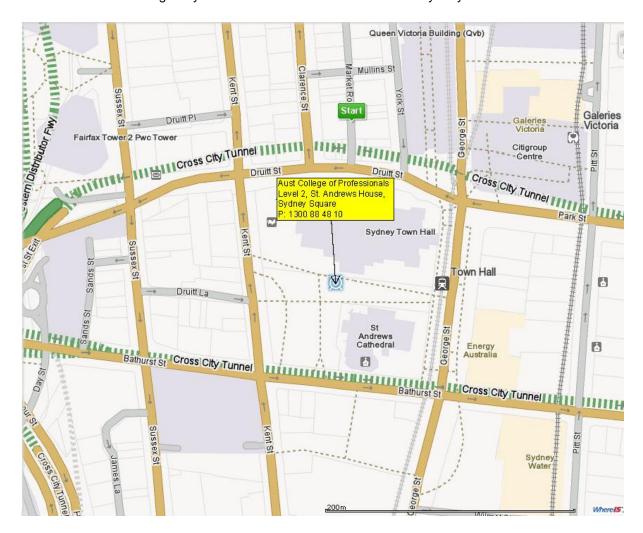

## <u>Australian College of Professionals</u> <u>Where to Find Us</u>

Level 2, St Andrew's House, Town Hall Square, Sydney NSW 2000 P: 1300 88 48 10

Building entry is between St Andrew's Cathedral & Sydney Town Hall

## Train:

Exit western side Town Hall Station using underground concourse marked Town Hall square. Proceed up escalators at the end of the concourse up to Red Cross Centre. At the top of the escalators proceed left to the lift foyer of St Andrew's House.

## Bus:

Alight on George St at Town Hall. Cross to western side of George St & continue to Red Cross building. Lift foyer is to the left of Red Cross entryway.

## Parking:

Wilson Car Park, St Andrew's House (464 Kent Street) - enter from south end of Kent St

Please check website for current parking fees.

http://www.wilsonparking.com.au/go/wilson-car-parks/nsw/st-andrews-house